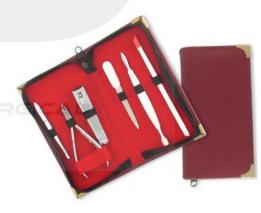

Also available with your required products.

7 Pcs Manicure Kit. RP-101-2404

Also available with your required products.

6 Pcs Manicure Kit. RP-101-2405

Also available with your required products.

6 Pcs Manicure Kit. RP-101-2406