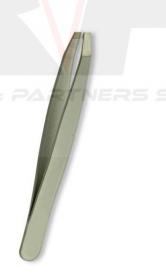

OTY

Tweezer Mirror Finish RP-101-1734

Available in Satin Finish, Mirror Finish, Multicolor Coating, Full Gold and any color.

QTY

Available in Satin Finish, Mirror Finish, Multicolor Coating, Full Gold and any color.

QTY