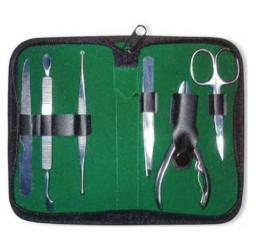

## Manicure Care Kits

Single Pcs Barber Scissor Kit. RP-101-2401

Available with any barber scissor.

Single Pcs Barber Scissor Kit

RP-101-2402

Available with any barber scissor.

6 Pcs Manicure Kit. RP-101-2403

Also available with your required products.

7 Pcs Manicure Kit. RP-101-2404

Also available with your required products.

6 Pcs Manicure Kit. RP-101-2405

Also available with your required products.

6 Pcs Manicure Kit. RP-101-2406

Also available with your required products.

4 Pcs Manicure Kit. RP-101-2407

Also available with your required products.

4 Pcs Manicure Kit. RP-101-2408

Also available with your required products.

Barber Scissor Kit. RP-101-2409

Also available with your required products.

**Barber Scissor Kit With Wooden** Box.

RP-101-2410

Also available with your required products.

info@rnpsurgical.com

6 Pcs Manicure Kit. RP-101-2411

Also available with your required products.

11 Pcs Manicure Kit. RP-101-2412

www.rnpsurgical.com

Also available with your required products.

## Manicure Care Kits

6 Pcs Manicure Kit. RP-101-2413

Also available with your required products.

7 Pcs Manicure Kit.

RP-101-2414

Also available with your required products.

6 Pcs Manicure Kit. RP-101-2415

Also available with your required products.

Single Pcs Barber Scissor Kit. RP-101-2416

Also available with your required products.

**92-332-8745 590** 

www.rnpsurgical.com

Shadiwal Gondal Road Sialkot, Pakistan.