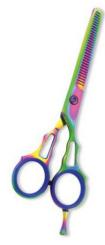

RP-101-1002

Also available in Satin Finish, Mirror Finish,
Full Gold and Any Color.

QTY

sional Hair Cutting S

Professional Hair Cutting Scissor With Razor Edge. Multicolor Coating

RP-101-1003

Also available in Satin Finish, Mirror Finish, Full Gold and Any Color.