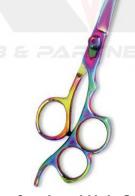

### Professional Hair Cutting Scissor With Razor Edge. Multicolor Coating

RP-101-1004

Also available in Satin Finish, Mirror Finish, Full Gold and Any Color.

QTY