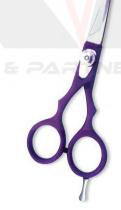

### Professional Hair Cutting Scissor With Razor Edge. Multicolor Coating

RP-101-1004

Also available in Satin Finish, Mirror Finish, Full Gold and Any Color.

QTY