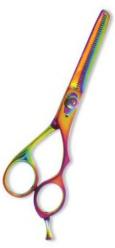

# Professional Hair Cutting Scissor With Razor Edge. Multicolor Coating

RP-101-1006

Also available in Satin Finish, Mirror Finish, Full Gold and Any Color.

QTY

Professional Hair Cutting Scissor With Razor Edge. Multicolor Coating