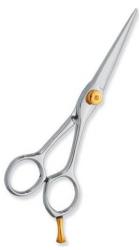

QTY

### Professional Hair Cutting Scissor With Razor Edge. Multicolor Coating

RP-101-1004

Also available in Satin Finish, Mirror Finish, Full Gold and Any Color.

QTY