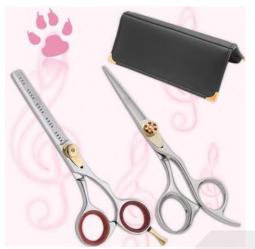

# Thinning Scissors

Professional Thinning Scissor. One Blade Teeth And One Blade Razor. Multicolor Coating.

RP-101-1101

Also available in Satin Finish, Mirror Finish, Full Gold and Any Color.

QTY

Professional Thinning Scissor. One Blade Teeth And One Blade Razor. Multicolor Coating.

RP-101-1102

Also available in Satin Finish, Mirror Finish,
Full Gold and Any Color.

QTY

Professional Thinning Scissor. One Blade Teeth And One Blade Razor. Multicolor Coating

RP-101-1103

Also available in Satin Finish, Mirror Finish,
Full Gold and Any Color.
Fig.74 N Diam