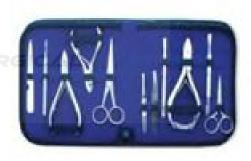

## Manicure Care Kits

Single Pcs Barber Scissor Kit. RP-101-2401

Available with any barber scissor.

Single Pcs Barber Scissor Kit

RP-101-2402

Available with any barber scissor.

6 Pcs Manicure Kit. RP-101-2403

Also available with your required products.

7 Pcs Manicure Kit. RP-101-2404

Also available with your required products.

6 Pcs Manicure Kit. RP-101-2405

Also available with your required products.

6 Pcs Manicure Kit. RP-101-2406

Also available with your required products.

4 Pcs Manicure Kit. RP-101-2407

Also available with your required products.

4 Pcs Manicure Kit. RP-101-2408

Also available with your required products.

Barber Scissor Kit. RP-101-2409

Also available with your required products.

**Barber Scissor Kit With Wooden** Box.

RP-101-2410

Also available with your required products.

info@rnpsurgical.com

6 Pcs Manicure Kit. RP-101-2411

Also available with your required products.

11 Pcs Manicure Kit. RP-101-2412

www.rnpsurgical.com

Also available with your required products.

## Manicure Care Kits

6 Pcs Manicure Kit. RP-101-2413

Also available with your required products.

7 Pcs Manicure Kit.

RP-101-2414

Also available with your required products.

6 Pcs Manicure Kit. RP-101-2415

Also available with your required products.

Single Pcs Barber Scissor Kit. RP-101-2416

Also available with your required products.

**92-332-8745 590** 

www.rnpsurgical.com

Shadiwal Gondal Road Sialkot, Pakistan.