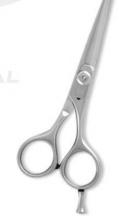

RP-101-1002

Also available in Satin Finish, Mirror Finish,
Full Gold and Any Color.

QTY

sional Hair Cutting S

Professional Hair Cutting Scissor With Razor Edge. Multicolor Coating

RP-101-1003

Also available in Satin Finish, Mirror Finish, Full Gold and Any Color.