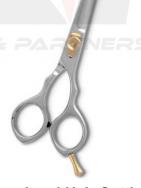

RANA NAJEEB & PARTNERS SURGICAL

Professional Hair Cutting Scissor With Razor Edge. Multicolor Coating

RP-101-1001

Also available in Satin Finish, Mirror Finish, Full Gold and Any Color.

QTY

Professional Hair Cutting Scissor With Razor Edge. Multicolor Coating