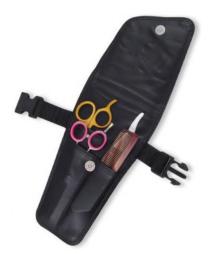

## Manicure Care Kits

Single Pcs Barber Scissor Kit. RP-101-2401

Available with any barber scissor.

Single Pcs Barber Scissor Kit

RP-101-2402

Available with any barber scissor.

6 Pcs Manicure Kit. RP-101-2403