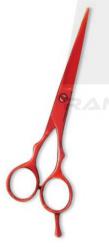

RP-101-1002

Also available in Satin Finish, Mirror Finish,
Full Gold and Any Color.

QTY

sional Hair Cutting S

Professional Hair Cutting Scissor With Razor Edge. Multicolor Coating

RP-101-1003

Also available in Satin Finish, Mirror Finish, Full Gold and Any Color.