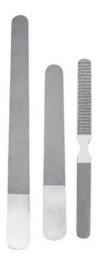

Tweezer Color Coating RP-101-1768

Available in Satin Finish, Mirror Finish, Multicolor Coating, Full Gold and any color.

QTY

2ANA NAJEER & PARTNERS SURGICAL

**Nail Files** RP-101-1801 Nail Files

**Nail Files** RP-101-1802 **Nail Files** 

**Nail Files** RP-101-1803

Nail Files

**Nail Files** RP-101-1804 Nail Files

**Nail Files** RP-101-1806 Nail Files

Nail Files

RP-101-1809 Nail Files

**Nail Files** RP-101-1812 Nail Files

Nail Files RP-101-1813 Nail Files

Nail Files RP-101-1814 Nail Files

Nail Files RP-101-1815

Nail Files

Nail Files RP-101-1816 Nail Files

Nail Files RP-101-1817 Nail Files

Nail Files RP-101-1818 Nail Files