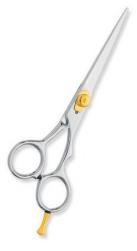

### Professional Hair Cutting Scissor With Razor Edge. Multicolor Coating

RP-101-1004

Also available in Satin Finish, Mirror Finish, Full Gold and Any Color.

QTY