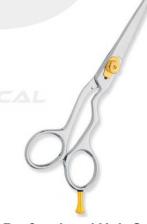

RP-101-1002

Also available in Satin Finish, Mirror Finish,
Full Gold and Any Color.

QTY

sional Hair Cutting S

Professional Hair Cutting Scissor With Razor Edge. Multicolor Coating

RP-101-1003

Also available in Satin Finish, Mirror Finish, Full Gold and Any Color.