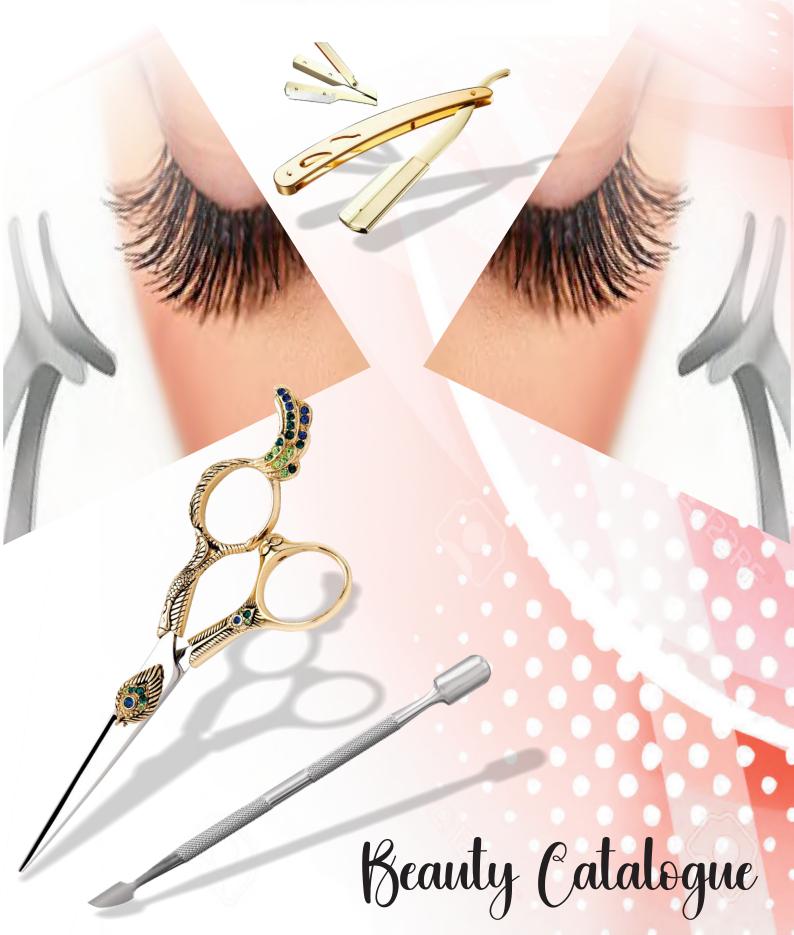

RANA NAJEEB & PARTNERS SURGICAL

Professional Hair Cutting Scissor With Razor Edge. Multicolor Coating

RP-101-1001

Also available in Satin Finish, Mirror Finish, Full Gold and Any Color.

QTY

Professional Hair Cutting Scissor With Razor Edge. Multicolor Coating