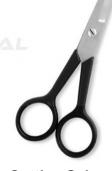

### Professional Hair Cutting Scissor With Razor Edge. Multicolor Coating

RP-101-1004

Also available in Satin Finish, Mirror Finish, Full Gold and Any Color.

QTY