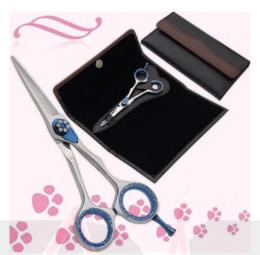

7, 8, 9, 10, 12 inch

RP-101-2207

House Hold Scissors RP-101-2208

House Hold Scissors 5.5"

Barber Shears Kits
RP-101-2301
Barber Shears Kits

Barber Shears Kits
RP-101-2302
Barber Shears Kits

Barber Shears Kits RP-101-2303 Barber Shears Kits

Barber Shears Kits RP-101-2304 Barber Shears Kits

RP-101-2305
Barber Shears Kits

Barber Shears Kits
RP-101-2306
Barber Shears Kits

Barber Shears Kits
RP-101-2307
Barber Shears Kits

Barber Shears Kits
RP-101-2308
Barber Shears Kits

Barber Shears Kits
RP-101-2309
Barber Shears Kits

Barber Shears Kits RP-101-2310 Barber Shears Kits

Barber Shears Kits RP-101-2311 Barber Shears Kits