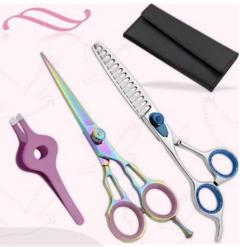

# Thinning Scissors

**Professional Thinning Scissor.** One Blade Teeth And One Blade Razor. Mirror Finish.

-RP01-1119

Also available in Mirror Finish, Multicolor Coating, Full Gold and Any Color QTY

**Professional Thinning Scissor.** One Blade Teeth And One Blade Razor. Satin Finish.

RP-101-1120

Also available in Mirror Finish, Multicolor Coating, Full Gold and Any Color. QTY

Thinning Scissor. One Blade Teeth. Plastic Handle. Satin Finish.

RP-101-1121

Also available in Mirror Finish, Multicolor Coating, Full Gold and Any Color. QTY