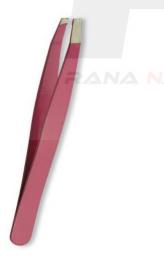

QTY

Tweezer Color Coating

RP-101-1702

Available in Satin Finish, Mirror Finish,
Multicolor Coating, Full Gold and any color.

QTY

Tweezer Color Coating RP-101-1703

Available in Satin Finish, Mirror Finish, Multicolor Coating, Full Gold and any color.