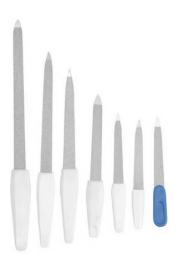

Tweezer Color Coating RP-101-1768

Available in Satin Finish, Mirror Finish, Multicolor Coating, Full Gold and any color.

QTY

2ANA NAJEER & PARTNERS SURGICAL

**Nail Files** RP-101-1801 Nail Files

**Nail Files** RP-101-1802 **Nail Files** 

**Nail Files** RP-101-1803

Nail Files

**Nail Files** RP-101-1804 Nail Files

**Nail Files** RP-101-1806 Nail Files

Nail Files

RP-101-1809 Nail Files

**Nail Files** RP-101-1812 Nail Files

Nail Files RP-101-1813 Nail Files

Nail Files RP-101-1814 Nail Files

Nail Files RP-101-1815

Nail Files

Nail Files RP-101-1816 Nail Files

Nail Files RP-101-1817 Nail Files

Nail Files RP-101-1818 Nail Files