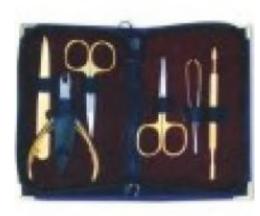

## Manicure Care Kits

Single Pcs Barber Scissor Kit. RP-101-2401

Available with any barber scissor.

Single Pcs Barber Scissor Kit

RP-101-2402

Available with any barber scissor.

6 Pcs Manicure Kit. RP-101-2403