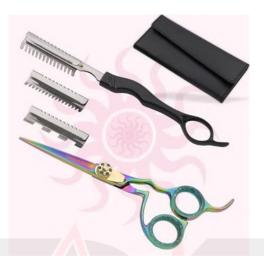

**Thinning Scissor. Double Blade** 

Professional Thinning Scissor.
One Blade Teeth And One Blade
Razor. Mirror Finish.

### RP-101-1116

Also available in Mirror Finish, Multicolor Coating, Full Gold and Any Color.

QTY

Professional Thinning Scissor. One Blade Teeth And One Blade Razor. Mirror Finish.