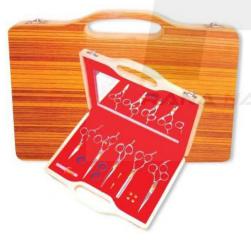

## Manicure Care Kits

Single Pcs Barber Scissor Kit. RP-101-2401

Available with any barber scissor.

Single Pcs Barber Scissor Kit

RP-101-2402

Available with any barber scissor.

6 Pcs Manicure Kit. RP-101-2403

Also available with your required products.

7 Pcs Manicure Kit. RP-101-2404

Also available with your required products.

6 Pcs Manicure Kit. RP-101-2405

Also available with your required products.

6 Pcs Manicure Kit. RP-101-2406

Also available with your required products.

4 Pcs Manicure Kit. RP-101-2407

Also available with your required products.

4 Pcs Manicure Kit. RP-101-2408

Also available with your required products.

Barber Scissor Kit. RP-101-2409

Also available with your required products.

**Barber Scissor Kit With Wooden** Box.

RP-101-2410

Also available with your required products.

info@rnpsurgical.com

6 Pcs Manicure Kit. RP-101-2411

Also available with your required products.

11 Pcs Manicure Kit. RP-101-2412

www.rnpsurgical.com

Also available with your required products.

## Manicure Care Kits

6 Pcs Manicure Kit. RP-101-2413

Also available with your required products.

7 Pcs Manicure Kit.

RP-101-2414

Also available with your required products.

6 Pcs Manicure Kit. RP-101-2415

Also available with your required products.

Single Pcs Barber Scissor Kit. RP-101-2416

Also available with your required products.

**92-332-8745 590** 

www.rnpsurgical.com

Shadiwal Gondal Road Sialkot, Pakistan.