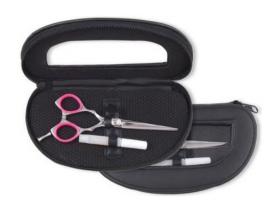

## Manicure Care Kits

Single Pcs Barber Scissor Kit. RP-101-2401

Available with any barber scissor.

Single Pcs Barber Scissor Kit

RP-101-2402

Available with any barber scissor.

6 Pcs Manicure Kit. RP-101-2403

Also available with your required products.

7 Pcs Manicure Kit. RP-101-2404

Also available with your required products.

6 Pcs Manicure Kit. RP-101-2405

Also available with your required products.

6 Pcs Manicure Kit. RP-101-2406

Also available with your required products.

4 Pcs Manicure Kit. RP-101-2407

Also available with your required products.

4 Pcs Manicure Kit. RP-101-2408

Also available with your required products.

Barber Scissor Kit. RP-101-2409

Also available with your required products.

**Barber Scissor Kit With Wooden** Box.

RP-101-2410

Also available with your required products.

info@rnpsurgical.com

6 Pcs Manicure Kit. RP-101-2411

Also available with your required products.

11 Pcs Manicure Kit. RP-101-2412

www.rnpsurgical.com

Also available with your required products.

## Manicure Care Kits

6 Pcs Manicure Kit. RP-101-2413

Also available with your required products.

7 Pcs Manicure Kit.

RP-101-2414

Also available with your required products.

6 Pcs Manicure Kit. RP-101-2415

Also available with your required products.

Single Pcs Barber Scissor Kit. RP-101-2416

Also available with your required products.

**92-332-8745 590** 

www.rnpsurgical.com

Shadiwal Gondal Road Sialkot, Pakistan.