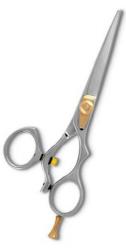

RP-101-1002

Also available in Satin Finish, Mirror Finish,
Full Gold and Any Color.

QTY

sional Hair Cutting S

Professional Hair Cutting Scissor With Razor Edge. Multicolor Coating

RP-101-1003

Also available in Satin Finish, Mirror Finish, Full Gold and Any Color.