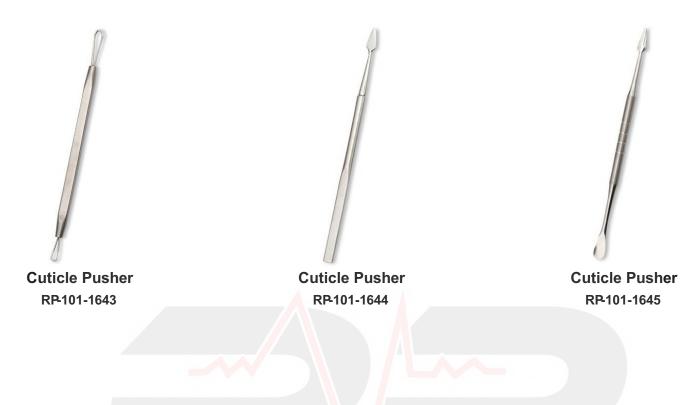

RP-101-1636

RANA NAJEEB & PARTNERS SURGICAL

**Cuticle Pusher** RP-101-1646

RP-101-1645

Tweezer Color Coating RP-101-1701

Available in Satin Finish, Mirror Finish, Multicolor Coating, Full Gold and any color.