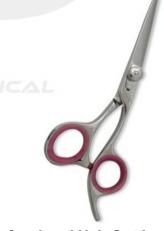

### Professional Hair Cutting Scissor With Razor Edge. Multicolor Coating

RP-101-1005

Also available in Satin Finish, Mirror Finish,
Full Gold and Any Color.
QTY