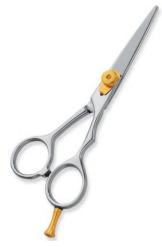

### Professional Hair Cutting Scissor With Razor Edge. Multicolor Coating

RP-101-1005

Also available in Satin Finish, Mirror Finish,
Full Gold and Any Color.
QTY