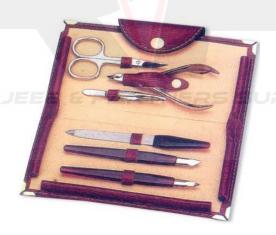

## Manicure Care Kits

Single Pcs Barber Scissor Kit. RP-101-2401

Available with any barber scissor.

Single Pcs Barber Scissor Kit

RP-101-2402

Available with any barber scissor.

6 Pcs Manicure Kit. RP-101-2403

Also available with your required products.

7 Pcs Manicure Kit. RP-101-2404

Also available with your required products.

6 Pcs Manicure Kit. RP-101-2405

Also available with your required products.

6 Pcs Manicure Kit. RP-101-2406

Also available with your required products.

4 Pcs Manicure Kit. RP-101-2407

Also available with your required products.

4 Pcs Manicure Kit. RP-101-2408

Also available with your required products.

Barber Scissor Kit. RP-101-2409

Also available with your required products.

**Barber Scissor Kit With Wooden** Box.

RP-101-2410

Also available with your required products.

info@rnpsurgical.com

6 Pcs Manicure Kit. RP-101-2411

Also available with your required products.

11 Pcs Manicure Kit. RP-101-2412

www.rnpsurgical.com

Also available with your required products.

## Manicure Care Kits

6 Pcs Manicure Kit. RP-101-2413

Also available with your required products.

7 Pcs Manicure Kit.

RP-101-2414

Also available with your required products.

6 Pcs Manicure Kit. RP-101-2415

Also available with your required products.

Single Pcs Barber Scissor Kit. RP-101-2416

Also available with your required products.

**92-332-8745 590** 

www.rnpsurgical.com

Shadiwal Gondal Road Sialkot, Pakistan.