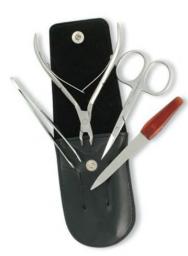

## Manicure Care Kits

Single Pcs Barber Scissor Kit. RP-101-2401

Available with any barber scissor.

Single Pcs Barber Scissor Kit

RP-101-2402

Available with any barber scissor.

6 Pcs Manicure Kit. RP-101-2403