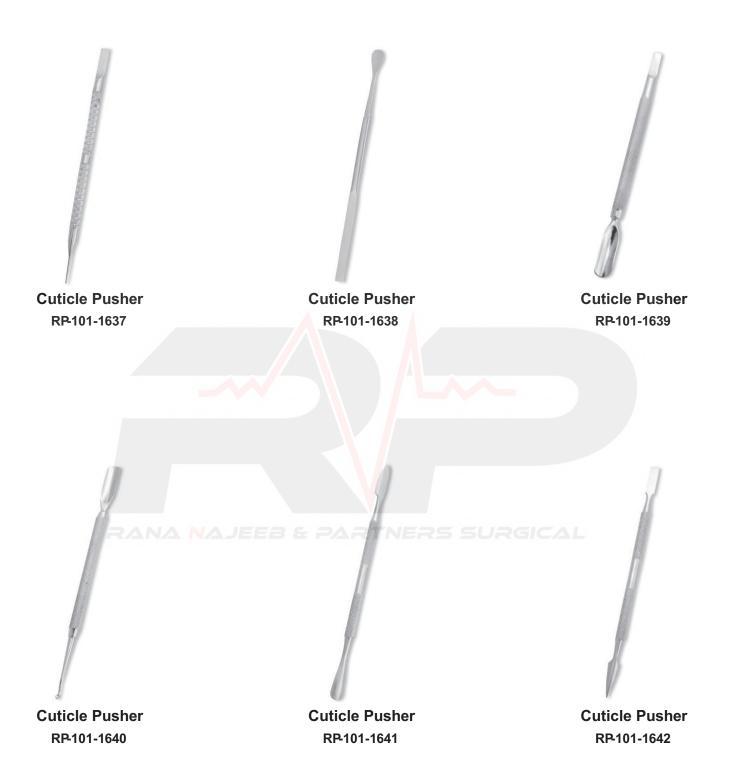

RP-101-1636

RANA NAJEEB & PARTNERS SURGICAL

**Cuticle Pusher** RP-101-1646

RP-101-1645

Tweezer Color Coating RP-101-1701

Available in Satin Finish, Mirror Finish, Multicolor Coating, Full Gold and any color.