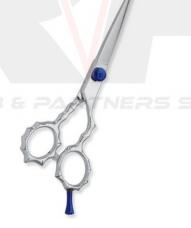

RANA NAJEEB & PARTNERS SURGICAL

Professional Hair Cutting Scissor With Razor Edge. Multicolor Coating

RP-101-1001

Also available in Satin Finish, Mirror Finish, Full Gold and Any Color.

QTY

Professional Hair Cutting Scissor With Razor Edge. Multicolor Coating