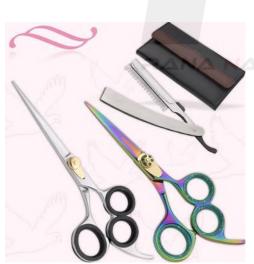

# Thinning Scissors

Rofessional Thinning Scissor. One Blade Teeth And One Blade Razor. Mirror Finish.

RP-101-1107

Also available in Satin Finish, Mirror Finish, Full Gold and Any Color.

QTY

Professional Thinning Scissor.
One Blade Teeth And One Blade
Razor. Mirror Finish.

RP-101-1108

Also available in Satin Finish, Mirror Finish, Full Gold and Any Color.

QTY

Ssional Thinning S

Professional Thinning Scissor.
One Blade Teeth And One Blade
Razor. Mirror Finish.

RP-101-1109

Also available in Satin Finish, Mirror Finish, Full Gold and Any Color.