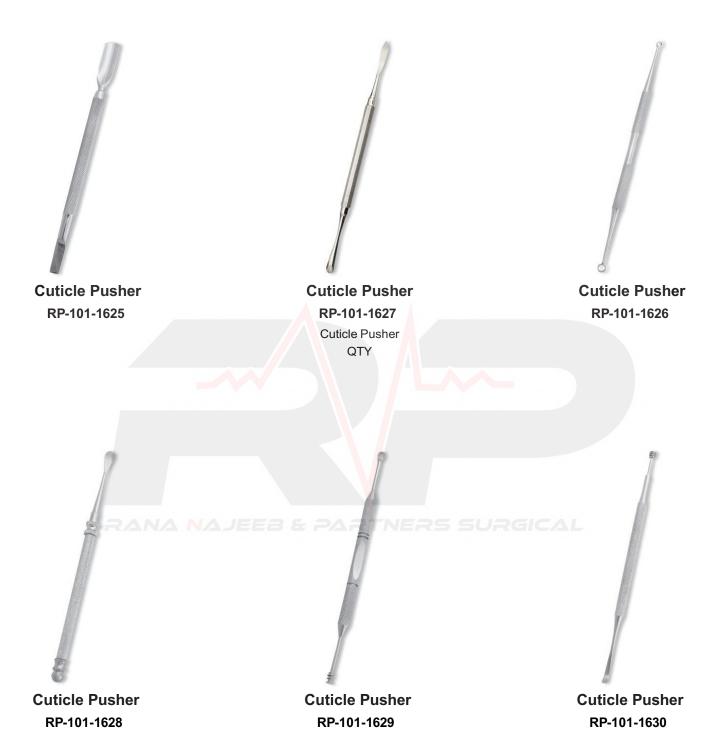

Cuticle Pusher
RP-101-1620
Cuticle Pusher
QTY

Cuticle Pusher RP-101-1621

QTY

Cuticle Pusher RP-101-1622

Cuticle Pusher RP-101-1623

Cuticle Pusher RP-101-1624

RP-101-1635

RP-101-1634

RP-101-1636

RANA NAJEEB & PARTNERS SURGICAL

**Cuticle Pusher** RP-101-1646

RP-101-1645

Tweezer Color Coating RP-101-1701

Available in Satin Finish, Mirror Finish, Multicolor Coating, Full Gold and any color.