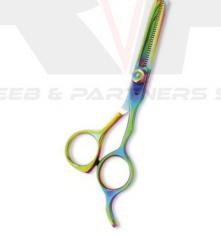

### Professional Hair Cutting Scissor With Razor Edge. Multicolor Coating

RP-101-1005

Also available in Satin Finish, Mirror Finish,
Full Gold and Any Color.
QTY