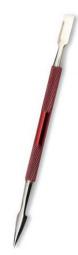

# Cuticle Nipper, Scissor Handle. Mirror Finish

#### RP-101-1329

Also available in Satin Finish, Mirror Finish, Multicolor Coating, Full Gold and Any Color.

QTY

Nail Cutter, Single Spring. Mirror Finish.

Also available in Satin Finish, Multicolor Coating, Full Gold, Half gold and any color.