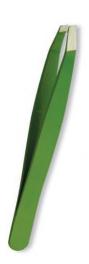

Tweezer Satin Finish

RP-101-1730

Available in Satin Finish, Mirror Finish, Multicolor Coating, Full Gold and any color.

50

Tweezer Satin Finish RP-101-1731

Available in Satin Finish, Mirror Finish, Multicolor Coating, Full Gold and any color.