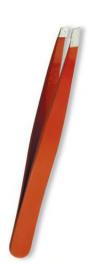

RP-101-1636

RANA NAJEEB & PARTNERS SURGICAL

**Cuticle Pusher** RP-101-1646

RP-101-1645

Tweezer Color Coating RP-101-1701

Available in Satin Finish, Mirror Finish, Multicolor Coating, Full Gold and any color.

QTY

Tweezer Color Coating

RP-101-1702

Available in Satin Finish, Mirror Finish,
Multicolor Coating, Full Gold and any color.

QTY

Tweezer Color Coating RP-101-1703

Available in Satin Finish, Mirror Finish, Multicolor Coating, Full Gold and any color.