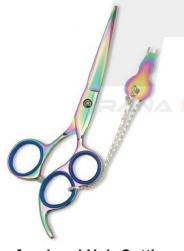

RP-101-1002

Also available in Satin Finish, Mirror Finish,
Full Gold and Any Color.

QTY

sional Hair Cutting S

Professional Hair Cutting Scissor With Razor Edge. Multicolor Coating

RP-101-1003

Also available in Satin Finish, Mirror Finish, Full Gold and Any Color.