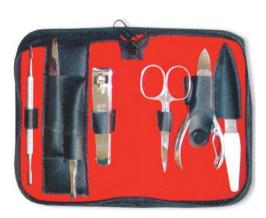

Also available with your required products.

7 Pcs Manicure Kit. RP-101-2404

Also available with your required products.

6 Pcs Manicure Kit. RP-101-2405

Also available with your required products.

6 Pcs Manicure Kit. RP-101-2406