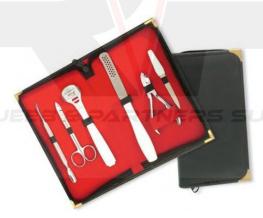

## Manicure Care Kits

Single Pcs Barber Scissor Kit. RP-101-2401

Available with any barber scissor.

Single Pcs Barber Scissor Kit

RP-101-2402

Available with any barber scissor.

6 Pcs Manicure Kit. RP-101-2403

Also available with your required products.

7 Pcs Manicure Kit. RP-101-2404

Also available with your required products.

6 Pcs Manicure Kit. RP-101-2405

Also available with your required products.

6 Pcs Manicure Kit. RP-101-2406

Also available with your required products.

4 Pcs Manicure Kit. RP-101-2407

Also available with your required products.

4 Pcs Manicure Kit. RP-101-2408

Also available with your required products.

Barber Scissor Kit. RP-101-2409

Also available with your required products.

**Barber Scissor Kit With Wooden** Box.

RP-101-2410

Also available with your required products.

info@rnpsurgical.com

6 Pcs Manicure Kit. RP-101-2411

Also available with your required products.

11 Pcs Manicure Kit. RP-101-2412

www.rnpsurgical.com

Also available with your required products.

## Manicure Care Kits

6 Pcs Manicure Kit. RP-101-2413

Also available with your required products.

7 Pcs Manicure Kit.

RP-101-2414

Also available with your required products.

6 Pcs Manicure Kit. RP-101-2415

Also available with your required products.

Single Pcs Barber Scissor Kit. RP-101-2416

Also available with your required products.

**92-332-8745 590** 

www.rnpsurgical.com

Shadiwal Gondal Road Sialkot, Pakistan.