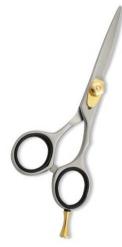

### Professional Hair Cutting Scissor With Razor Edge. Multicolor Coating

RP-101-1004

Also available in Satin Finish, Mirror Finish, Full Gold and Any Color.

QTY