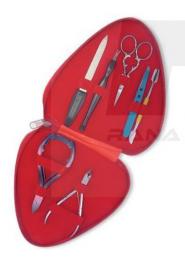

## Manicure Care Kits

Single Pcs Barber Scissor Kit. RP-101-2401

Available with any barber scissor.

Single Pcs Barber Scissor Kit

RP-101-2402

Available with any barber scissor.

6 Pcs Manicure Kit. RP-101-2403

Also available with your required products.

7 Pcs Manicure Kit. RP-101-2404

Also available with your required products.

6 Pcs Manicure Kit. RP-101-2405

Also available with your required products.

6 Pcs Manicure Kit. RP-101-2406

Also available with your required products.

4 Pcs Manicure Kit. RP-101-2407

Also available with your required products.

4 Pcs Manicure Kit. RP-101-2408

Also available with your required products.

Barber Scissor Kit. RP-101-2409

Also available with your required products.

**Barber Scissor Kit With Wooden** Box.

RP-101-2410

Also available with your required products.

info@rnpsurgical.com

6 Pcs Manicure Kit. RP-101-2411

Also available with your required products.

11 Pcs Manicure Kit. RP-101-2412

www.rnpsurgical.com

Also available with your required products.

## Manicure Care Kits

6 Pcs Manicure Kit. RP-101-2413

Also available with your required products.

7 Pcs Manicure Kit.

RP-101-2414

Also available with your required products.

6 Pcs Manicure Kit. RP-101-2415

Also available with your required products.

Single Pcs Barber Scissor Kit. RP-101-2416

Also available with your required products.

**92-332-8745 590** 

www.rnpsurgical.com

Shadiwal Gondal Road Sialkot, Pakistan.