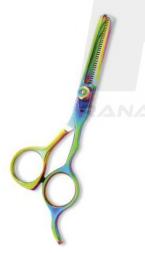

QTY

### Professional Hair Cutting Scissor With Razor Edge. Multicolor Coating

RP-101-1004

Also available in Satin Finish, Mirror Finish, Full Gold and Any Color.

QTY