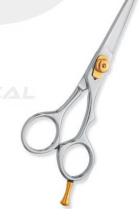

RP-101-1002

Also available in Satin Finish, Mirror Finish,
Full Gold and Any Color.

QTY

sional Hair Cutting S

Professional Hair Cutting Scissor With Razor Edge. Multicolor Coating

RP-101-1003

Also available in Satin Finish, Mirror Finish, Full Gold and Any Color.