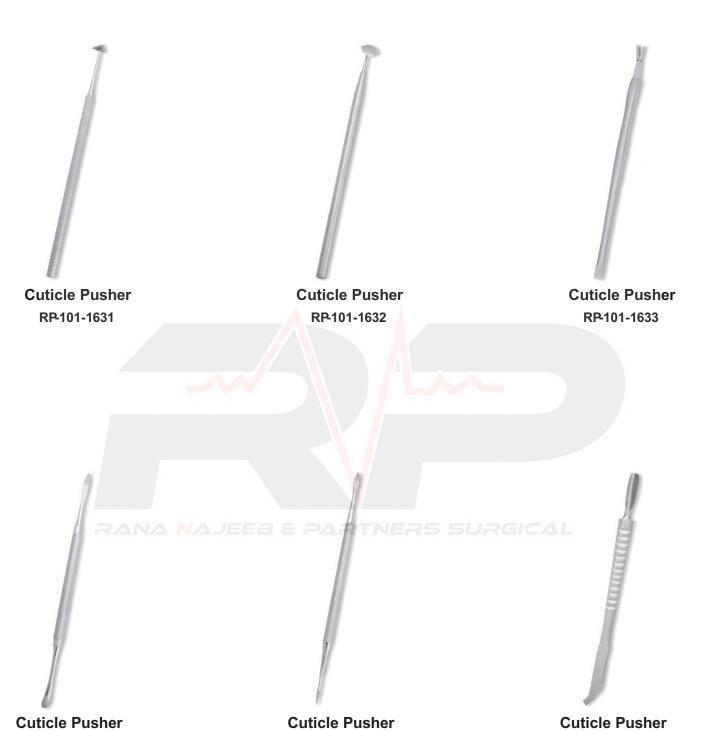

RP-101-1636

RANA NAJEEB & PARTNERS SURGICAL

**Cuticle Pusher** RP-101-1646

RP-101-1645

Tweezer Color Coating RP-101-1701

Available in Satin Finish, Mirror Finish, Multicolor Coating, Full Gold and any color.