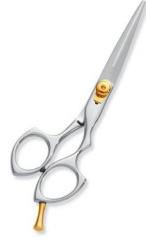

RANA NAJEEB & PARTNERS SURGICAL

Professional Hair Cutting Scissor With Razor Edge. Multicolor Coating

RP-101-1001

Also available in Satin Finish, Mirror Finish, Full Gold and Any Color.

QTY

Professional Hair Cutting Scissor With Razor Edge. Multicolor Coating