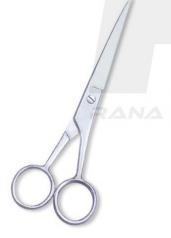

RP-101-1002

Also available in Satin Finish, Mirror Finish,
Full Gold and Any Color.

QTY

sional Hair Cutting S

Professional Hair Cutting Scissor With Razor Edge. Multicolor Coating

RP-101-1003

Also available in Satin Finish, Mirror Finish, Full Gold and Any Color.