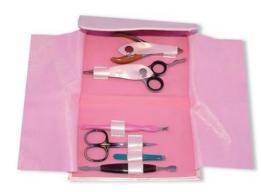

## Manicure Care Kits

Single Pcs Barber Scissor Kit. RP-101-2401

Available with any barber scissor.

Single Pcs Barber Scissor Kit

RP-101-2402

Available with any barber scissor.

6 Pcs Manicure Kit. RP-101-2403

Also available with your required products.

7 Pcs Manicure Kit. RP-101-2404

Also available with your required products.

6 Pcs Manicure Kit. RP-101-2405

Also available with your required products.

6 Pcs Manicure Kit. RP-101-2406

Also available with your required products.

4 Pcs Manicure Kit. RP-101-2407

Also available with your required products.

4 Pcs Manicure Kit. RP-101-2408

Also available with your required products.

Barber Scissor Kit. RP-101-2409

Also available with your required products.

**Barber Scissor Kit With Wooden** Box.

RP-101-2410

Also available with your required products.

info@rnpsurgical.com

6 Pcs Manicure Kit. RP-101-2411

Also available with your required products.

11 Pcs Manicure Kit. RP-101-2412

www.rnpsurgical.com

Also available with your required products.

## Manicure Care Kits

6 Pcs Manicure Kit. RP-101-2413

Also available with your required products.

7 Pcs Manicure Kit.

RP-101-2414

Also available with your required products.

6 Pcs Manicure Kit. RP-101-2415

Also available with your required products.

Single Pcs Barber Scissor Kit. RP-101-2416

Also available with your required products.

**92-332-8745 590** 

www.rnpsurgical.com

Shadiwal Gondal Road Sialkot, Pakistan.